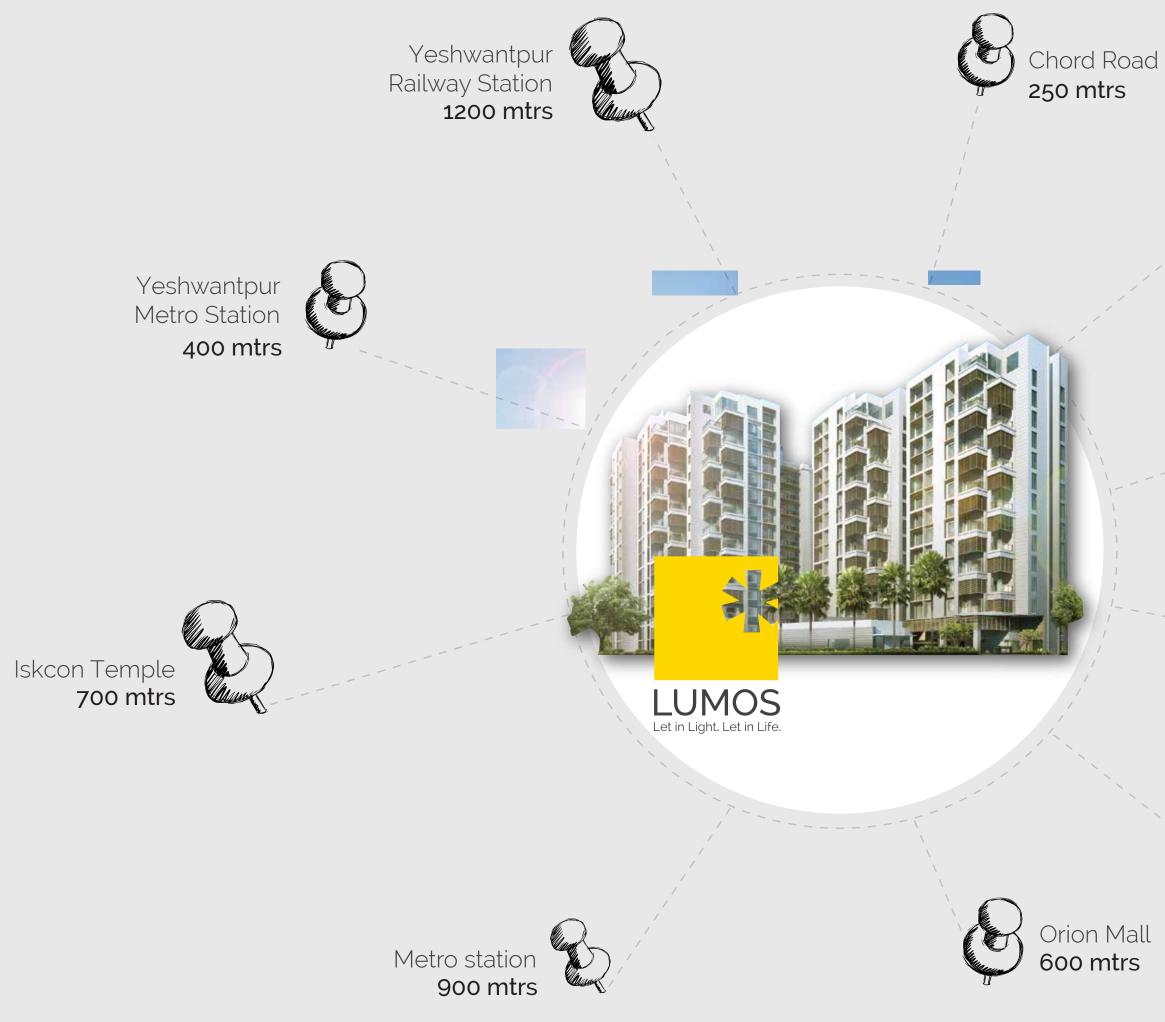

After all, light is life. Let it in.

World Trade Center 700 mtrs

Lumos offers easy connectivity to all of Bangalore, while keeping everything your life desires right around the corner. In close proximity to both Yeshwantpur and Peenya Industrial Areas, work and life will never be far away.

With Orion Mall, Columbia Asia Hospital, the upcoming Metro Train Station, and Yeshwantpur Railway & Bus Stations just a stone's throw away, you get a home that's in the middle of all the action, yet cocooned in a space that belongs solely to you. Located 5 minutes from West of Chord Road and Tumkur road, and right next to ISKCON, Lumos offers you a bright life not just inside, but outside as well.