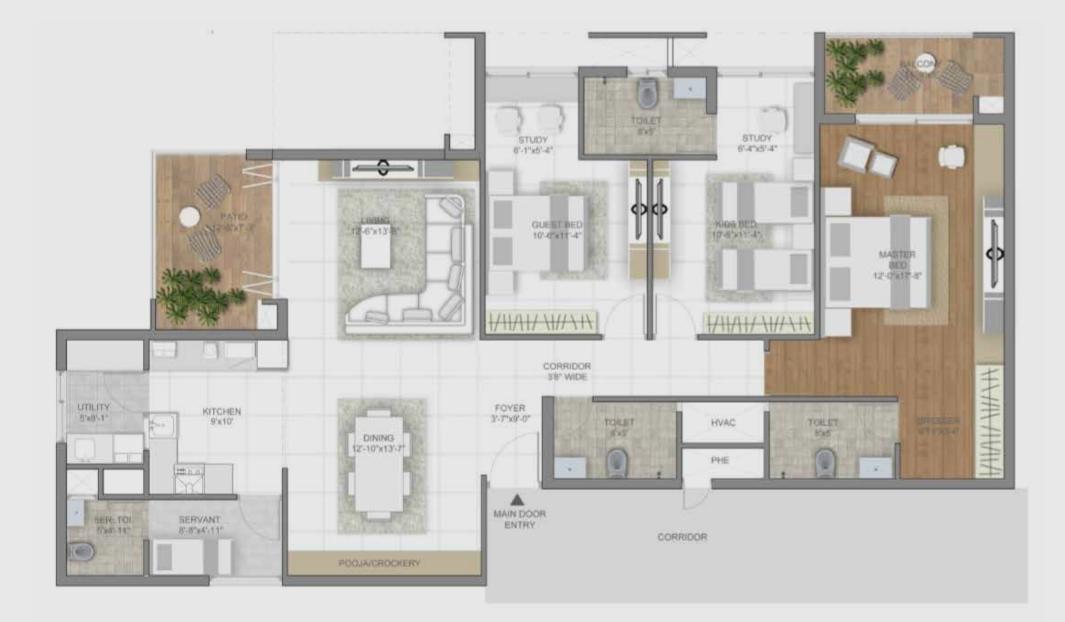

3 BHK (1876 sq. ft.)

### 3 BHK (1876 sq. ft.) TYPE B

3 BHK with Maid's Room (2260 sq. ft.)

3 BHK with Maid's Room (2260 sq. ft.) TYPE B

NORTH

Duplex Apartment (Upper Level)