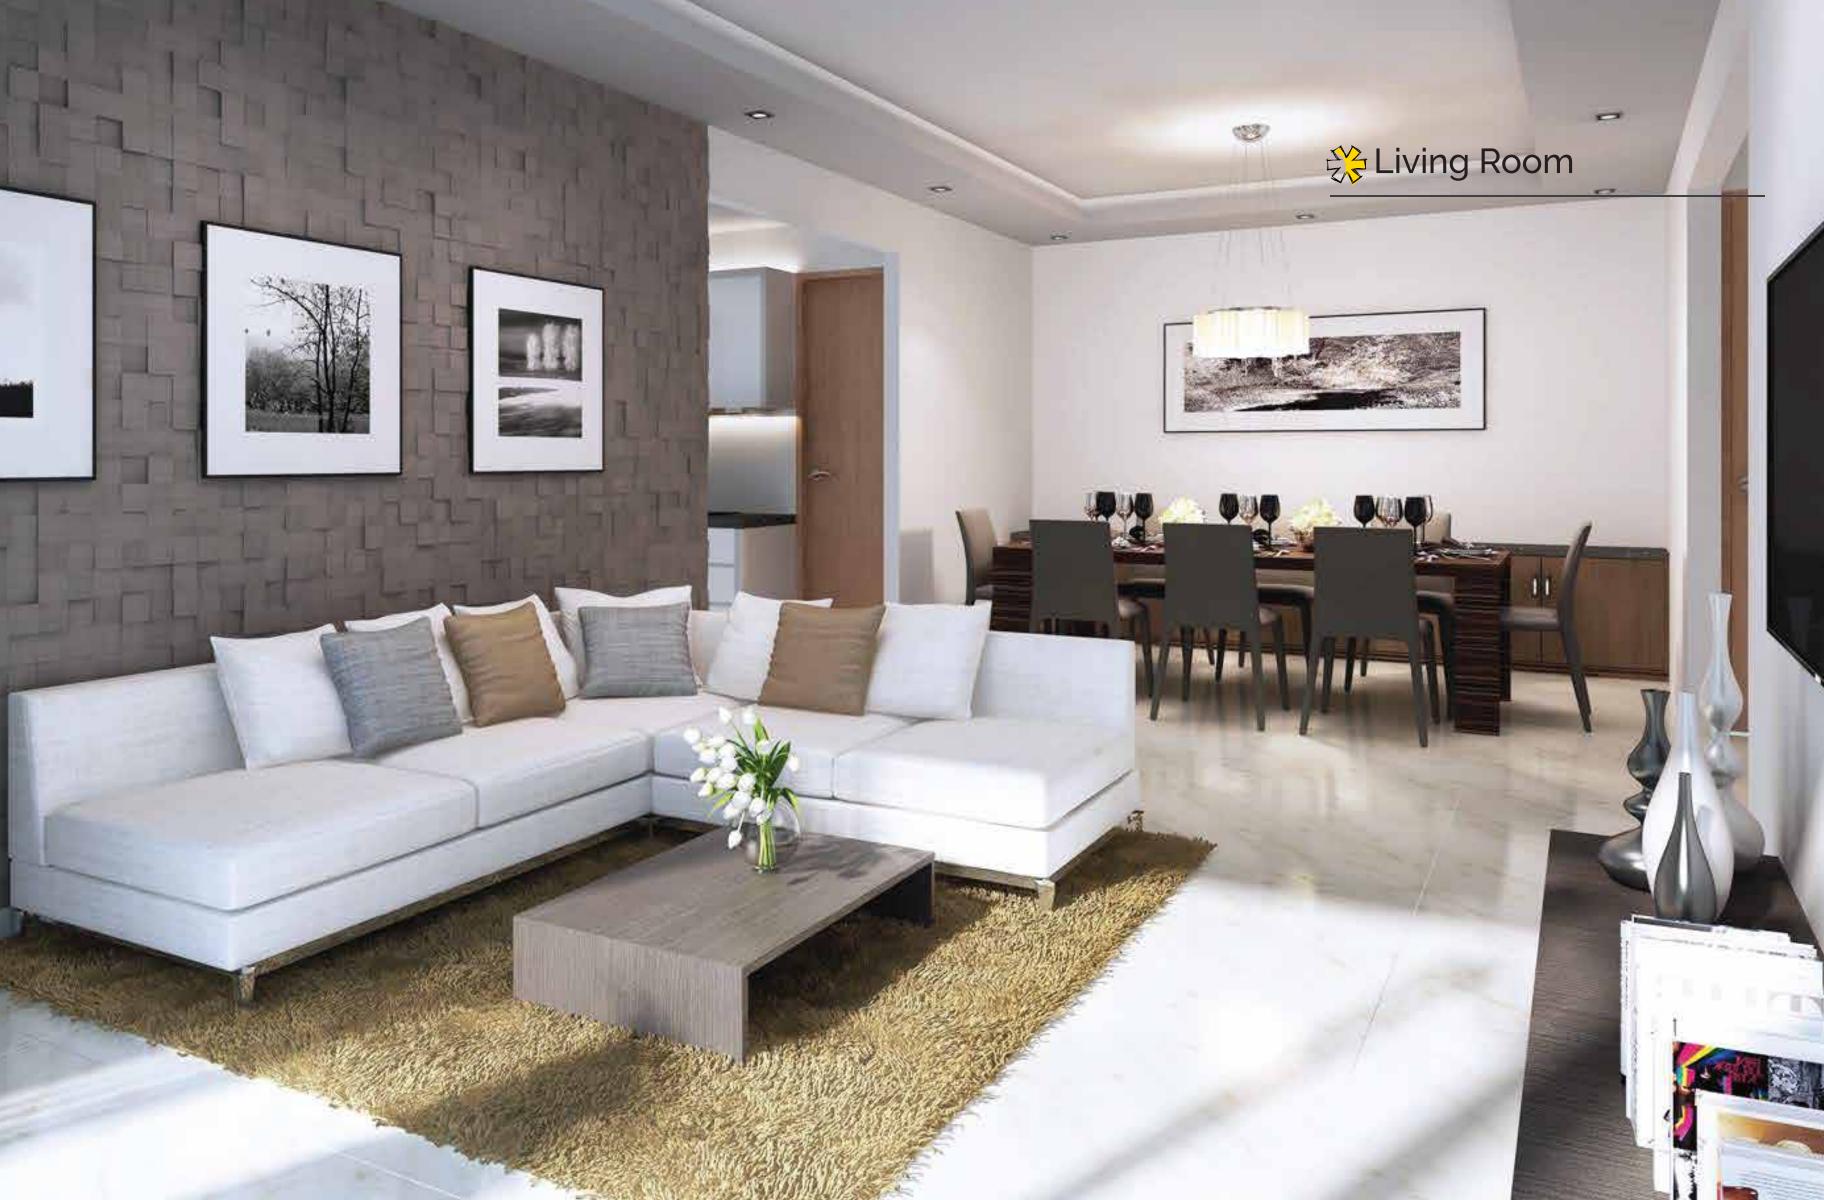

## Designed for a brighter life.

Step into Lumos, and the first thing that catches your eye is the water cascade glistening in the light, a prelude to what awaits inside. Thereon, from the sun-kissed courtyards right up into your home, Lumos illuminates your life from the moment you enter the project: a large paved plaza leads into the garden, a series of landscaped courts, arcaded promenade, and open sunlit spaces, all woven into impeccably planned community spaces that lead past the reception lounge, the party hall, and indoor games pavilions.

These pavilions are surrounded by landscape and water bodies with views opening into courts that are physically separated, but visually part of the overall community experience.