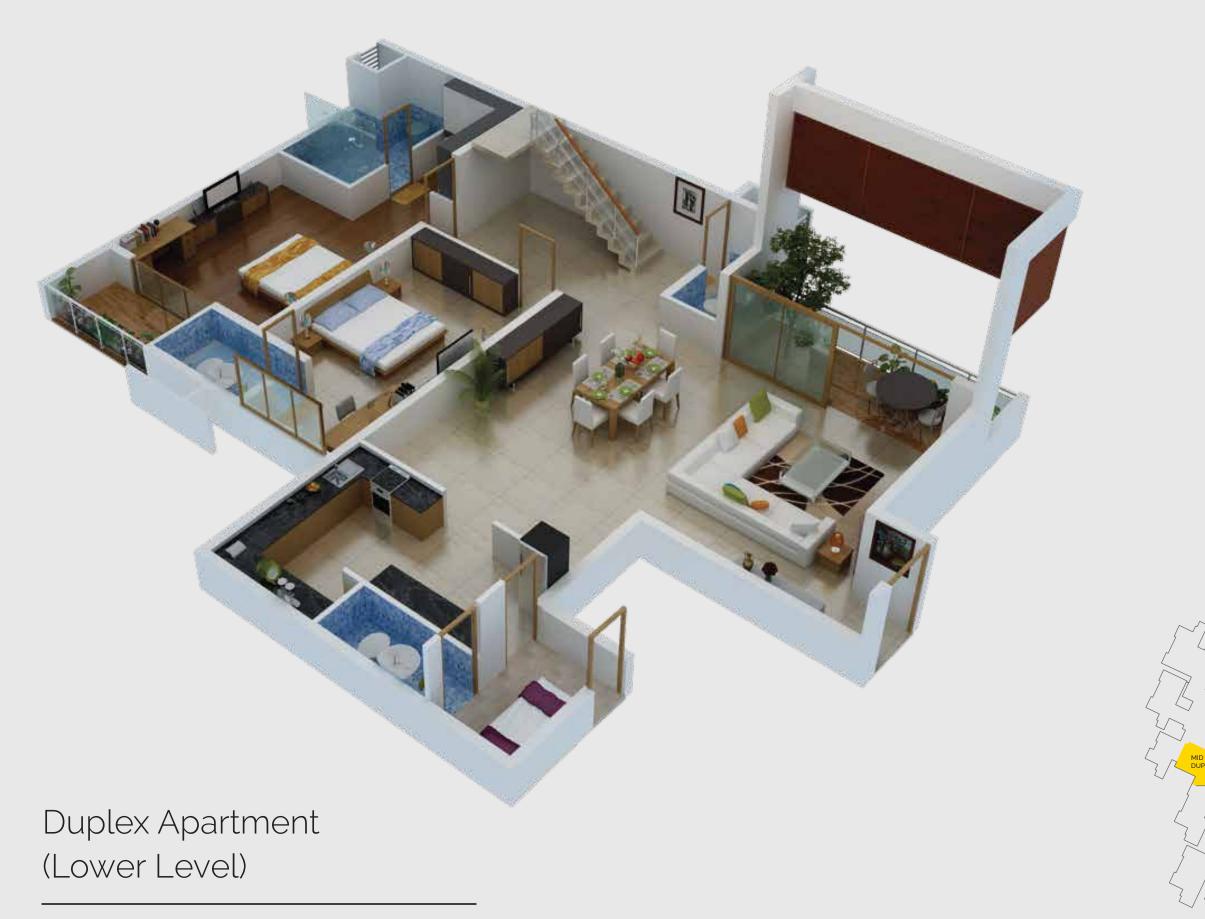

### 3 BHK (1876 sq. ft.) TYPE B

3 BHK with Maid's Room (2260 sq. ft.)

3 BHK with Maid's Room (2260 sq. ft.) TYPE B

NORTH

Duplex Apartment (Upper Level)