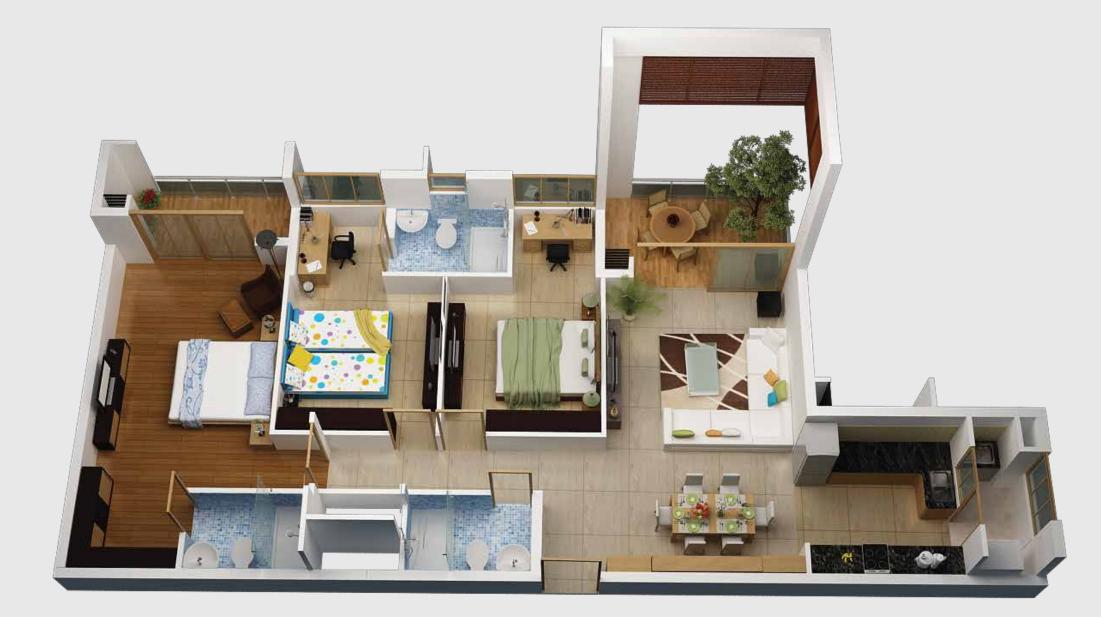

3 BHK (1876 sq. ft.)

### 3 BHK (1876 sq. ft.) TYPE B

3 BHK with Maid's Room (2260 sq. ft.)

3 BHK with Maid's Room (2260 sq. ft.) TYPE B

NORTH

Duplex Apartment (Upper Level)