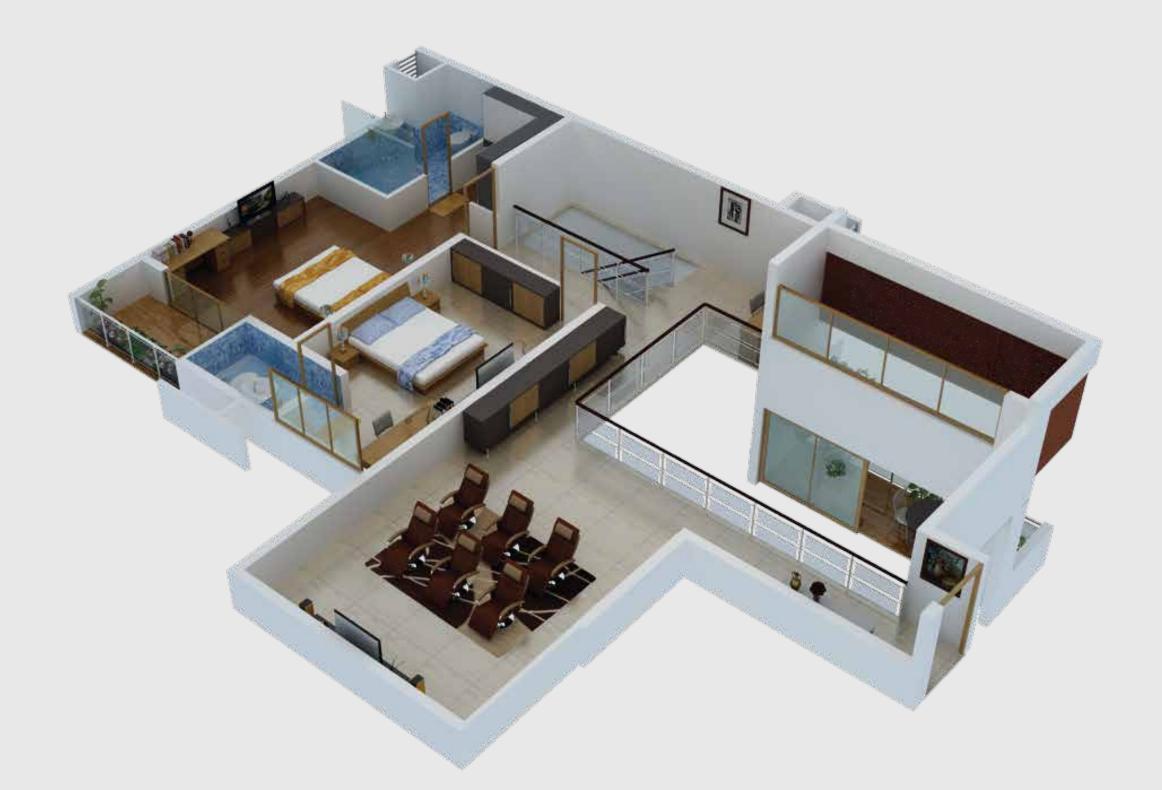

### 3 BHK (1876 sq. ft.) TYPE B

3 BHK with Maid's Room (2260 sq. ft.)

3 BHK with Maid's Room (2260 sq. ft.) TYPE B

NORTH

Duplex Apartment (Upper Level)