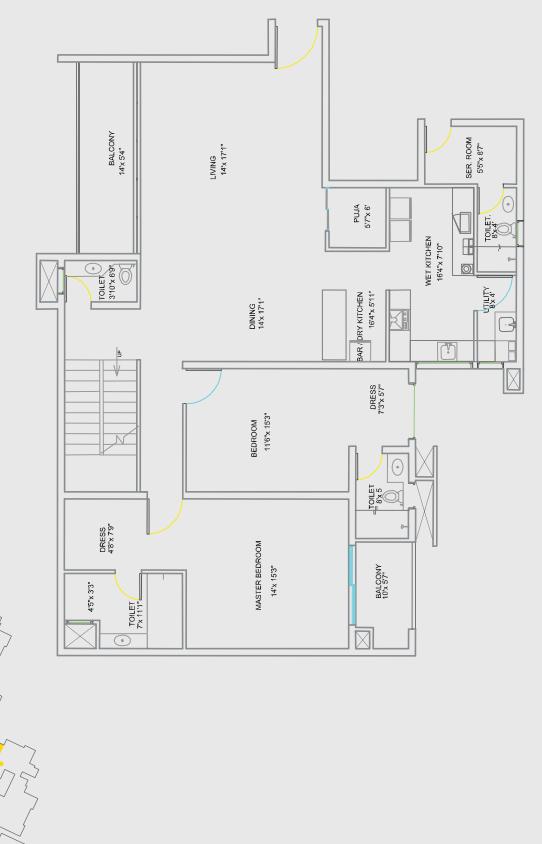

### 3 BHK (1876 sq. ft.) TYPE B

3 BHK with Maid's Room (2260 sq. ft.)

3 BHK with Maid's Room (2260 sq. ft.) TYPE B

NORTH

Duplex Apartment (Upper Level)