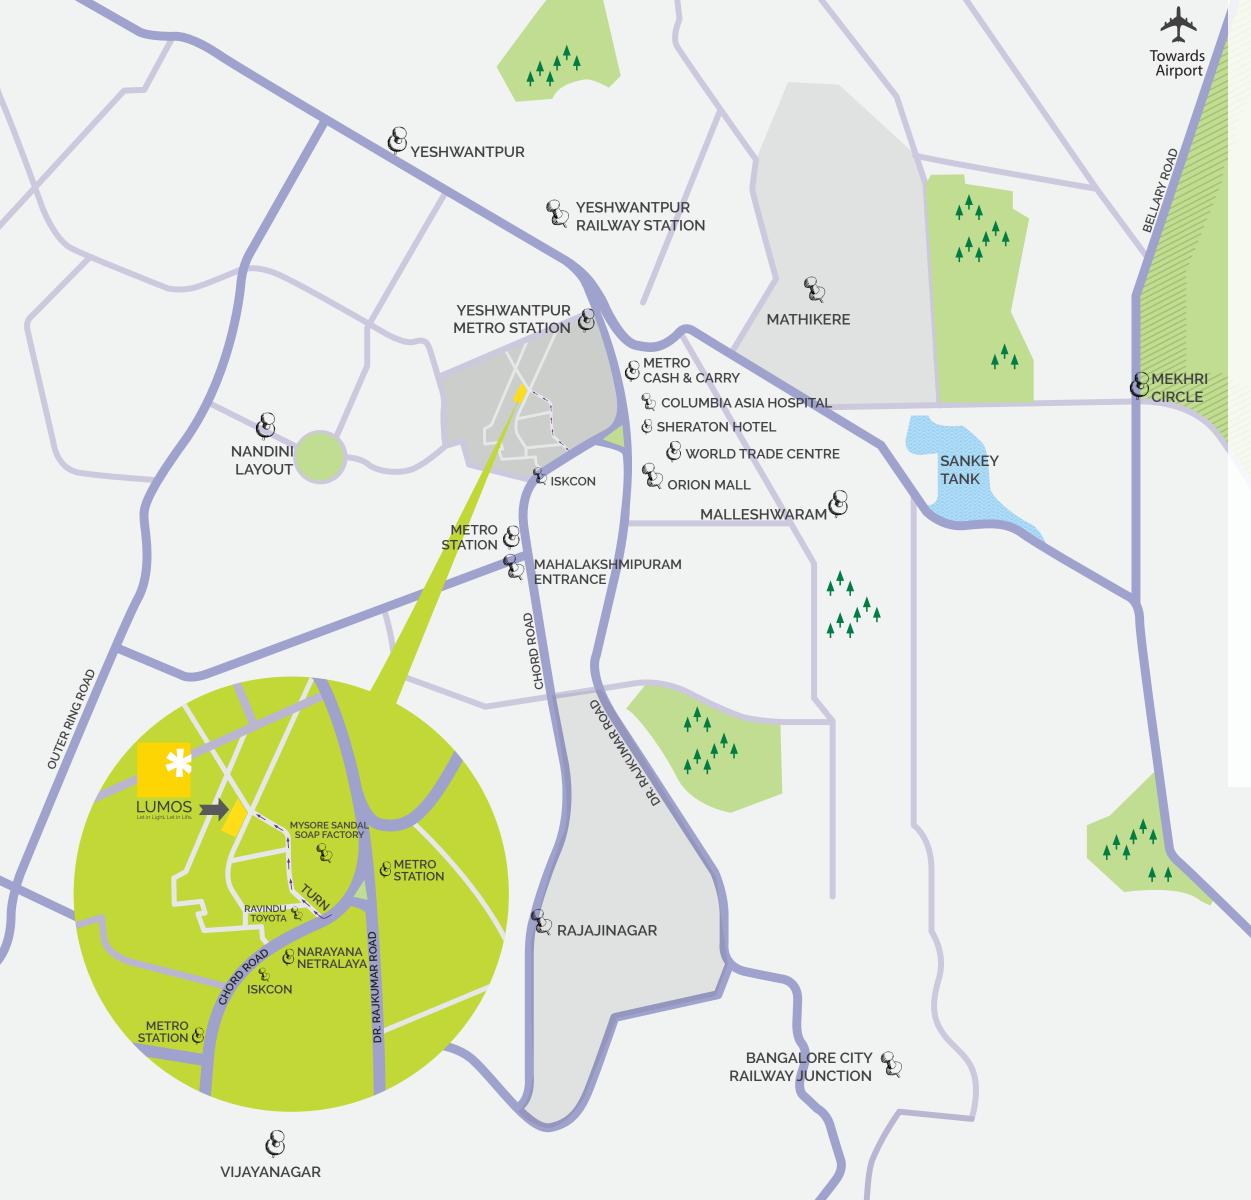

After all, light is life. Let it in.

World Trade Center 700 mtrs

Lumos offers easy connectivity to all of Bangalore, while keeping everything your life desires right around the corner. In close proximity to both Yeshwantpur and Peenya Industrial Areas, work and life will never be far away.

With Orion Mall, Columbia Asia Hospital, the upcoming Metro Train Station, and Yeshwantpur Railway & Bus Stations just a stone's throw away, you get a home that's in the middle of all the action, yet cocooned in a space that belongs solely to you. Located 5 minutes from West of Chord Road and Tumkur road, and right next to ISKCON, Lumos offers you a bright life not just inside, but outside as well.