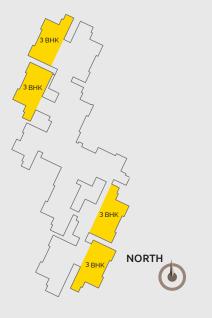

### 3 BHK (1876 sq. ft.) TYPE B

3 BHK with Maid's Room (2260 sq. ft.)

3 BHK with Maid's Room (2260 sq. ft.) TYPE B

NORTH

Duplex Apartment (Upper Level)