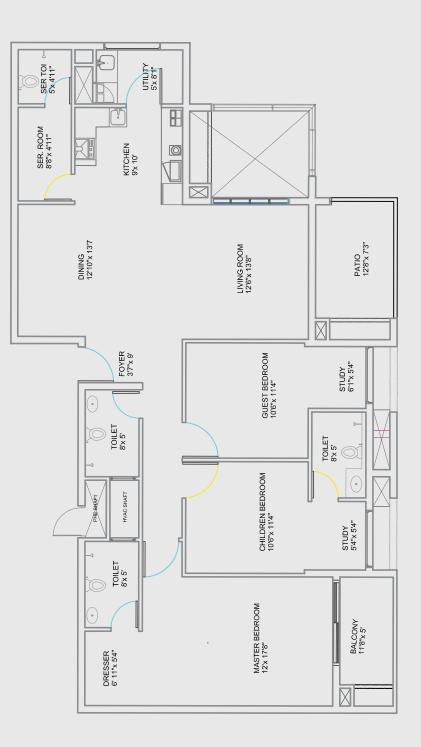

### 3 BHK (1876 sq. ft.) TYPE B

3 BHK with Maid's Room (2260 sq. ft.)

3 BHK with Maid's Room (2260 sq. ft.) TYPE B

NORTH

Duplex Apartment (Upper Level)