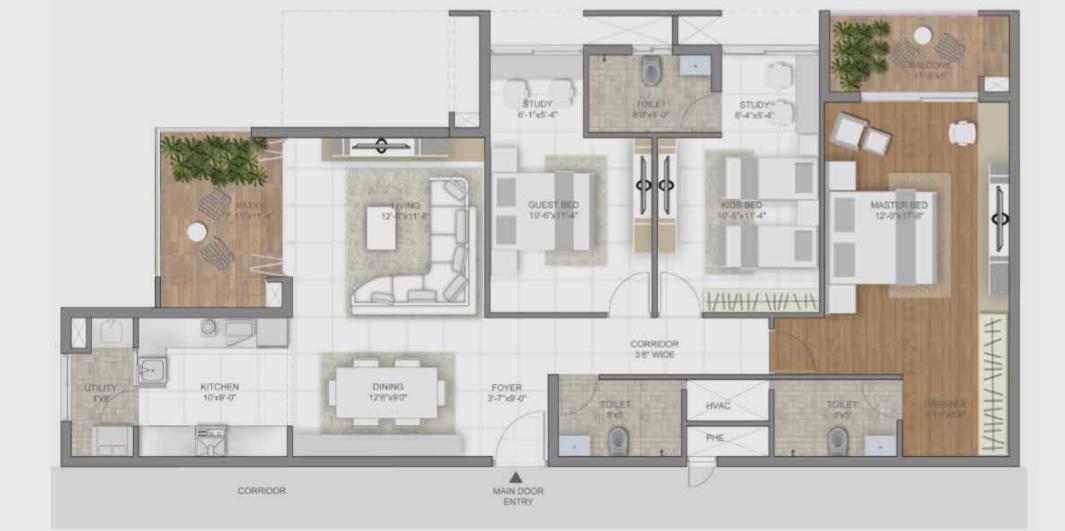

u a wide choice of recreational activities for all ages. With state-of-the-art facilities that please, surprise, and delight, you can always choose between fitness, fun, or simple relaxation.

- Swimming Pool Gym Indoor Games Multi-purpose Hall
- Amphitheater Children Play Area Badminton Court
- Basketball Court Skating Rink Walking and Jogging Track







Apartments at Lumos are designed to bring light into everyone's life, no matter what their needs. With ground duplex units that have a private garden court, sky duplexes with personal landscaped decks, double height patios, semi-outdoor atriums and more, all designed to bring the outdoors indoor, Lumos is the ideal choice for the city dweller longing for some natural solace.



3 BHK (1876 sq. ft.)





### 3 BHK (1876 sq. ft.) TYPE B







3 BHK with Maid's Room (2260 sq. ft.)







3 BHK with Maid's Room (2260 sq. ft.) TYPE B







NORTH



Duplex Apartment (Upper Level)



#### About Assetz Homes

The residential arm of the prestigious Assetz Property Group, Assets Homes currently has 6 projects in the pipeline in various stages of their lifecycle. With about 45 lakh sq. ft. of development space in their repository, Assetz Homes is fast emerging as one of India's leading developers, following in the footsteps of the MIPIM ASIA AWARDS 2009 winning Assetz Property Group. Founded in 2006, Assetz Property Group has developed over three 3 million square feet of predominantly 'A' grade commercial office spaces in Bangalore, lending a strong financial and technical backing to Assetz Homes.

#### About the Architects – Cha