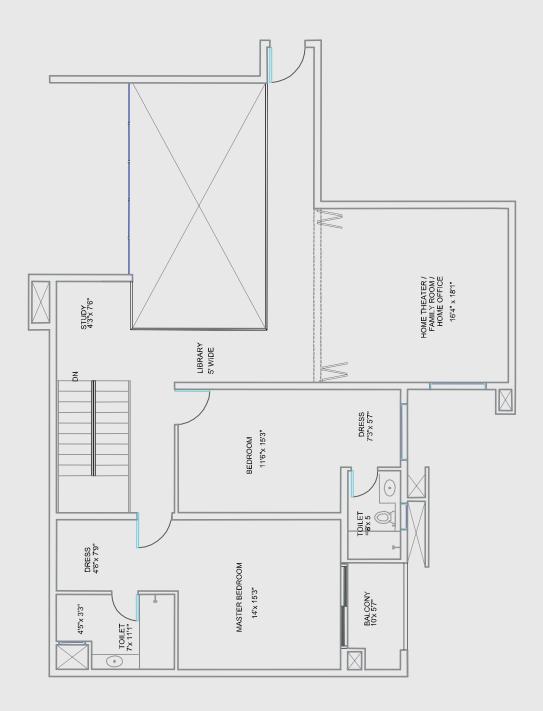

### 3 BHK (1876 sq. ft.) TYPE B

3 BHK with Maid's Room (2260 sq. ft.)

3 BHK with Maid's Room (2260 sq. ft.) TYPE B

NORTH

Duplex Apartment (Upper Level)