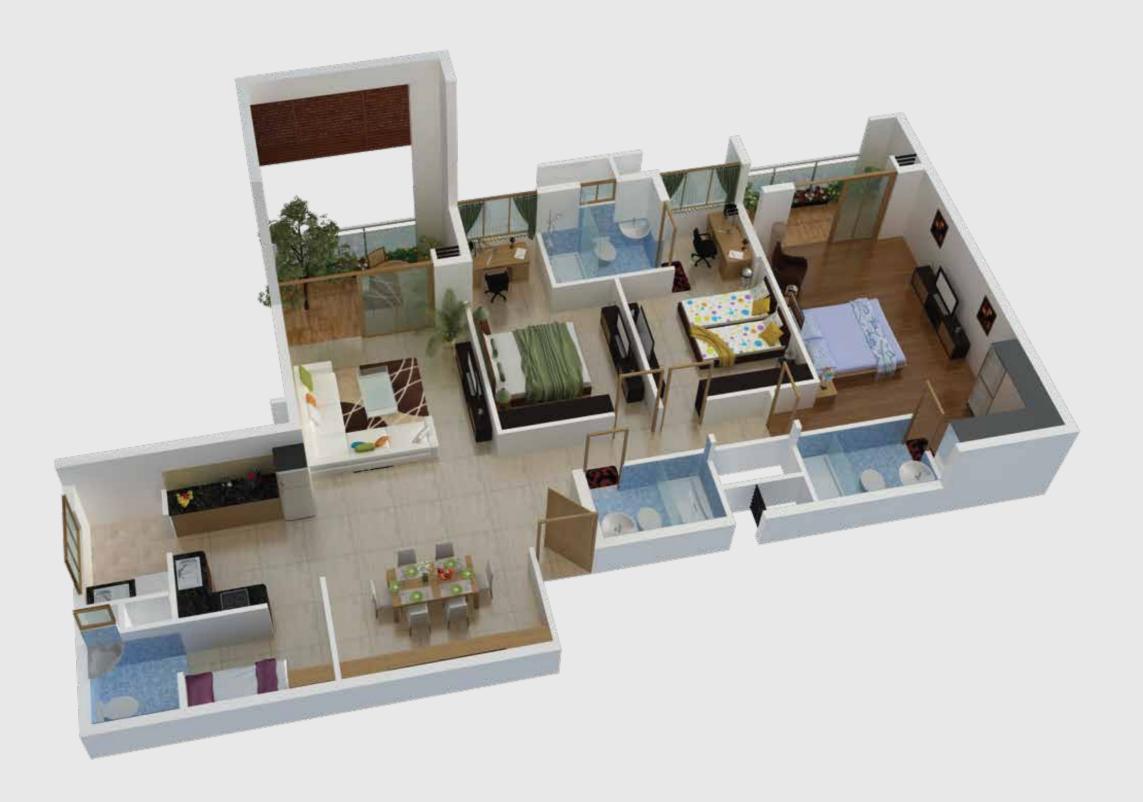

wide choice of recreational activities for all ages. With state-of-the-art facilities that please, surprise, and delight, you can always choose between fitness, fun, or simple relaxation.

- Swimming Pool Gym Indoor Games Multi-purpose Hall
- Amphitheater Children Play Area Badminton Court
- Basketball Court Skating Rink Walking and Jogging Track







Apartments at Lumos are designed to bring light into everyone's life, no matter what their needs. With ground duplex units that have a private garden court, sky duplexes with personal landscaped decks, double height patios, semi-outdoor atriums and more, all designed to bring the outdoors indoor, Lumos is the ideal choice for the city dweller longing for some natural solace.



3 BHK (1876 sq. ft.)





### 3 BHK (1876 sq. ft.) TYPE B







3 BHK with Maid's Room (2260 sq. ft.)







3 BHK with Maid's Room (2260 sq. ft.) TYPE B







NORTH



Duplex Apartment (Upper Level)



#### About Assetz Homes

The residential arm of the prestigious Assetz Property Group, Assets Homes currently has 6 projects in the pipeline in various stages of their lifecycle. With about 45 lakh sq. ft. of development space in their repository, Assetz Homes is fast emerging as one of India's leading developers, following in the footsteps of the MIPIM ASIA AWARDS 2009 winning Assetz Property Group. Founded in 2006, Assetz Property Group has developed over three 3 million square feet of predominantly 'A' grade commercial office spaces in Bangalore, lending a strong financial and technical backing to Assetz Homes.

#### About the Architects – Chandav