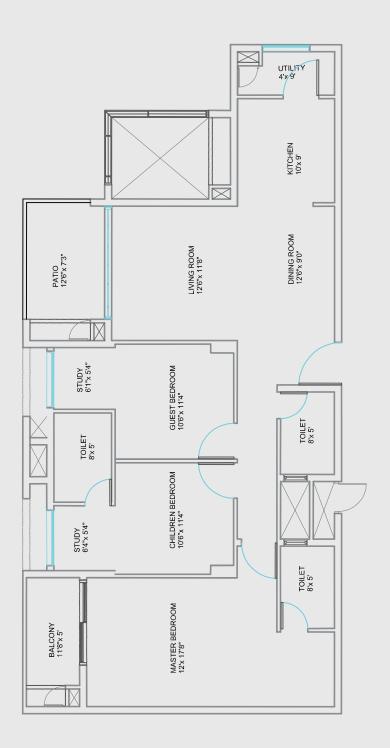

3 BHK (1876 sq. ft.)

### 3 BHK (1876 sq. ft.) TYPE B

3 BHK with Maid's Room (2260 sq. ft.)

3 BHK with Maid's Room (2260 sq. ft.) TYPE B

NORTH

Duplex Apartment (Upper Level)