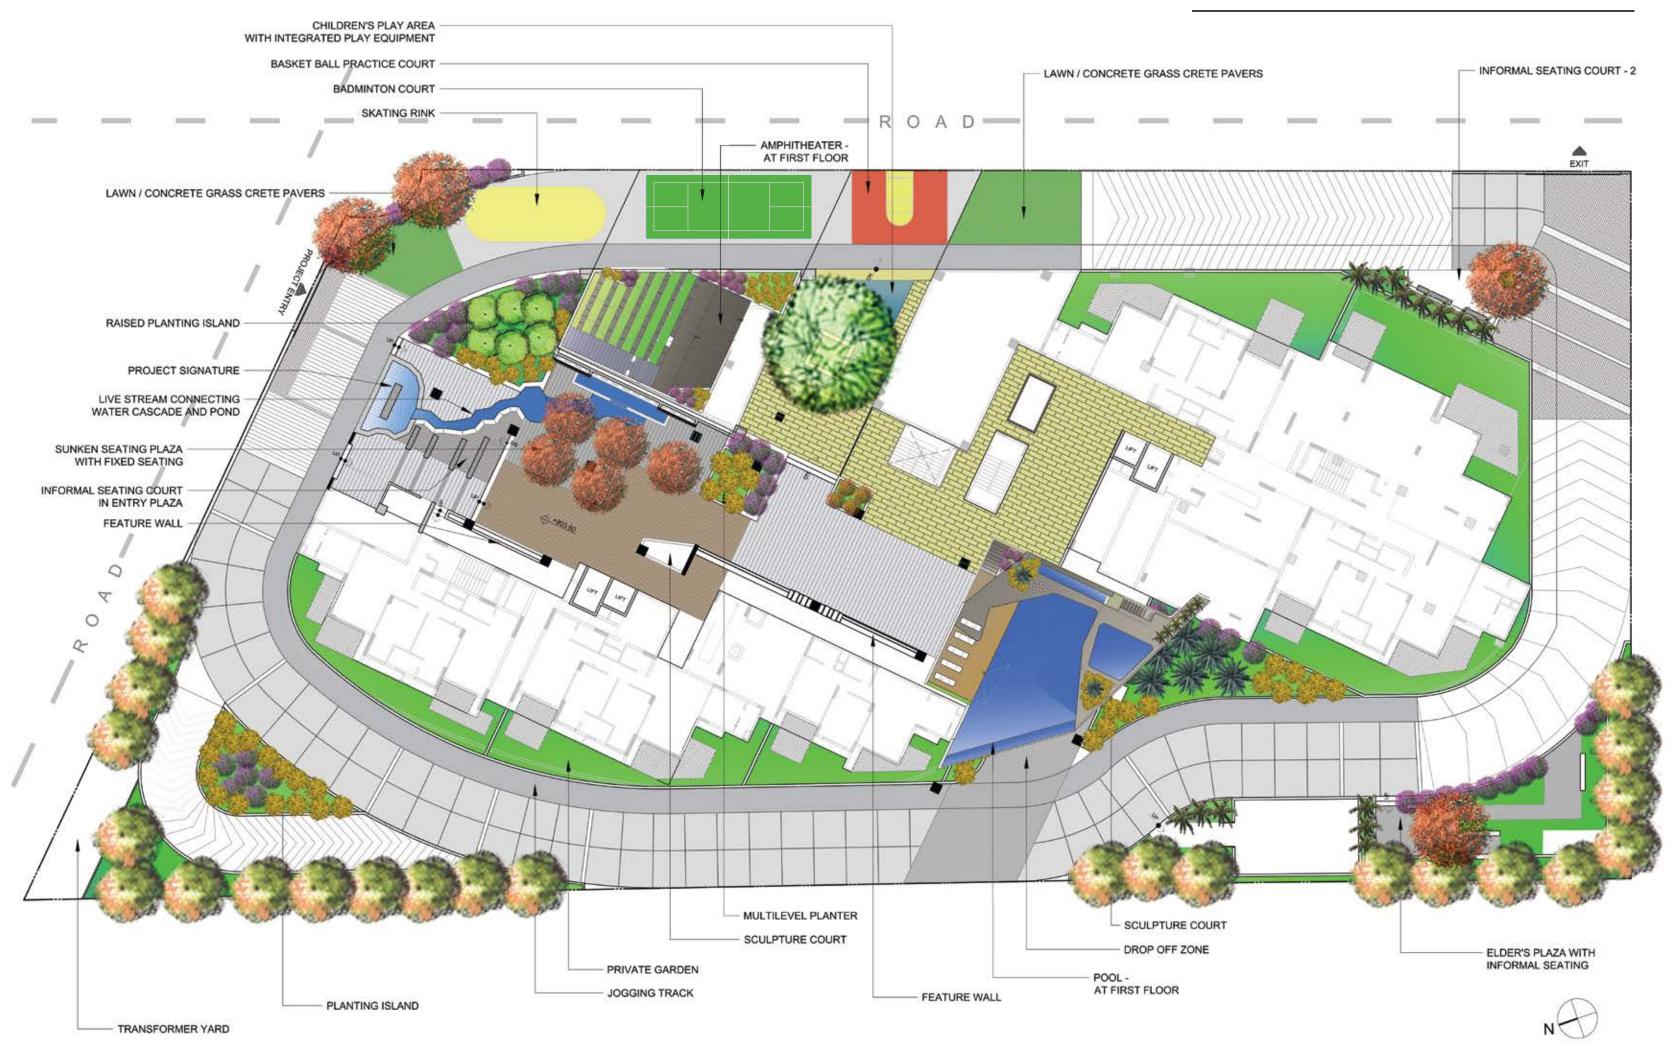

#### Everything you wish for.

After a long day at work, you'll always come home to the good life at Lumos. With world-class amenities ranging from a swimming pool and gym to a skating rink and basketball practice court, Lumos offers you a wide choice of recreational activities for all ages. With state-of-the-art facilities that please, surprise, and delight, you can always choose between fitness, fun, or simple relaxation.

- Swimming Pool Gym Indoor Games Multi-purpose Hall
- Amphitheater Children Play Area Badminton Court
- Basketball Court Skating Rink Walking and Jogging Track

Apartments at Lumos are designed to bring light into everyone's life, no matter what their needs. With ground duplex units that have a private garden court, sky duplexes with personal landscaped decks, double height patios, semi-outdoor atriums and more, all designed to bring the outdoors indoor, Lumos is the ideal choice for the city dweller longing for some natural solace.