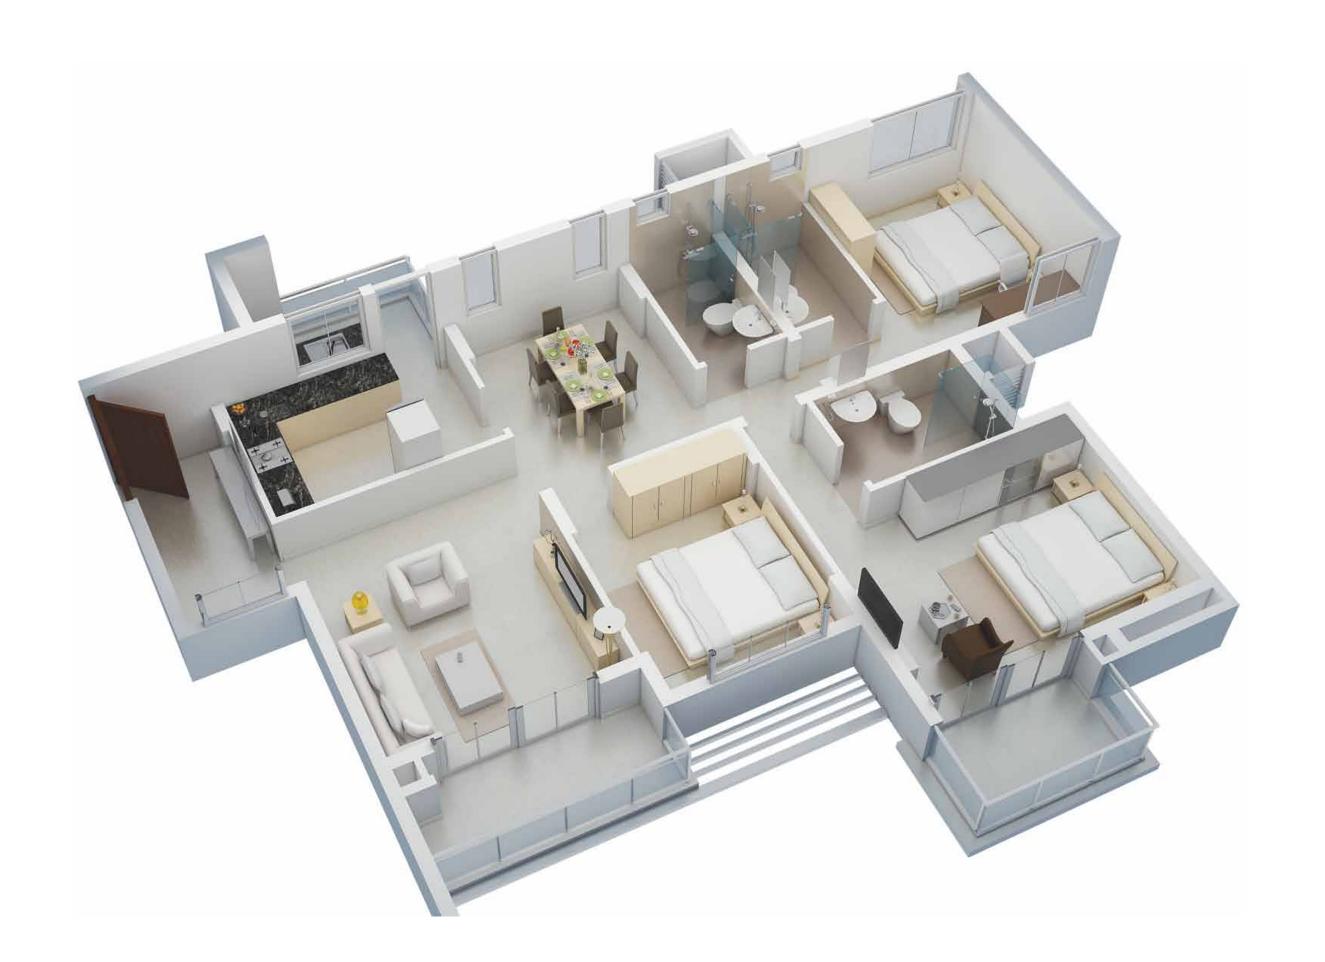

### 3 Bed Luxurious

Entrance Foyer
Living & Dining
Kitchen
Bedrooms X 3
Bathroom Spaces X 3
Balconies X 2
Utility Space