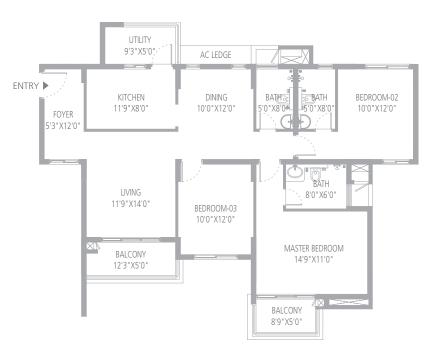

### 3 Bed Luxurious

Entrance Foyer
Living & Dining
Kitchen
Bedrooms X 3
Bathroom Spaces X 3
Balconies X 2
Utility Space