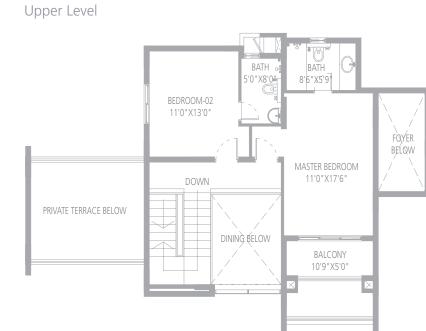

### 3 Bed Duplex

Entrance Foyer

Living & Dining (Double Height Dining Area)

Kitchen

Bedrooms X 3

Bathroom Spaces X 3

Balconies X 2

Private Terrace / Garden (Only for select units in Tower)

Utility Space

Central staircase connecting Lower Level to Upper Level