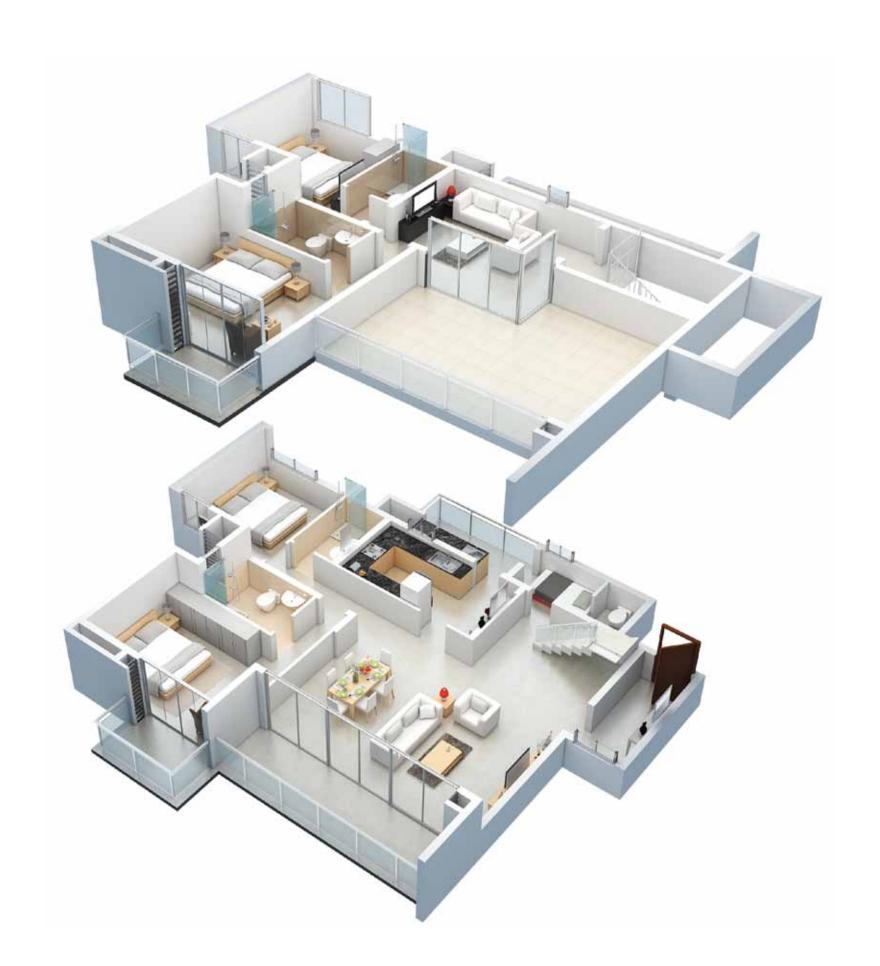

#### Penthouse

Entrance Foyer
Living & Dining
Kitchen
Bedrooms X 4
Bathroom Spaces X 4
Private Terrace / Garden
on Upper level
Balconies X 2
Utility Space

Family Room
Central staircase connecting Lower
Level to Upper Level

Maid's Room