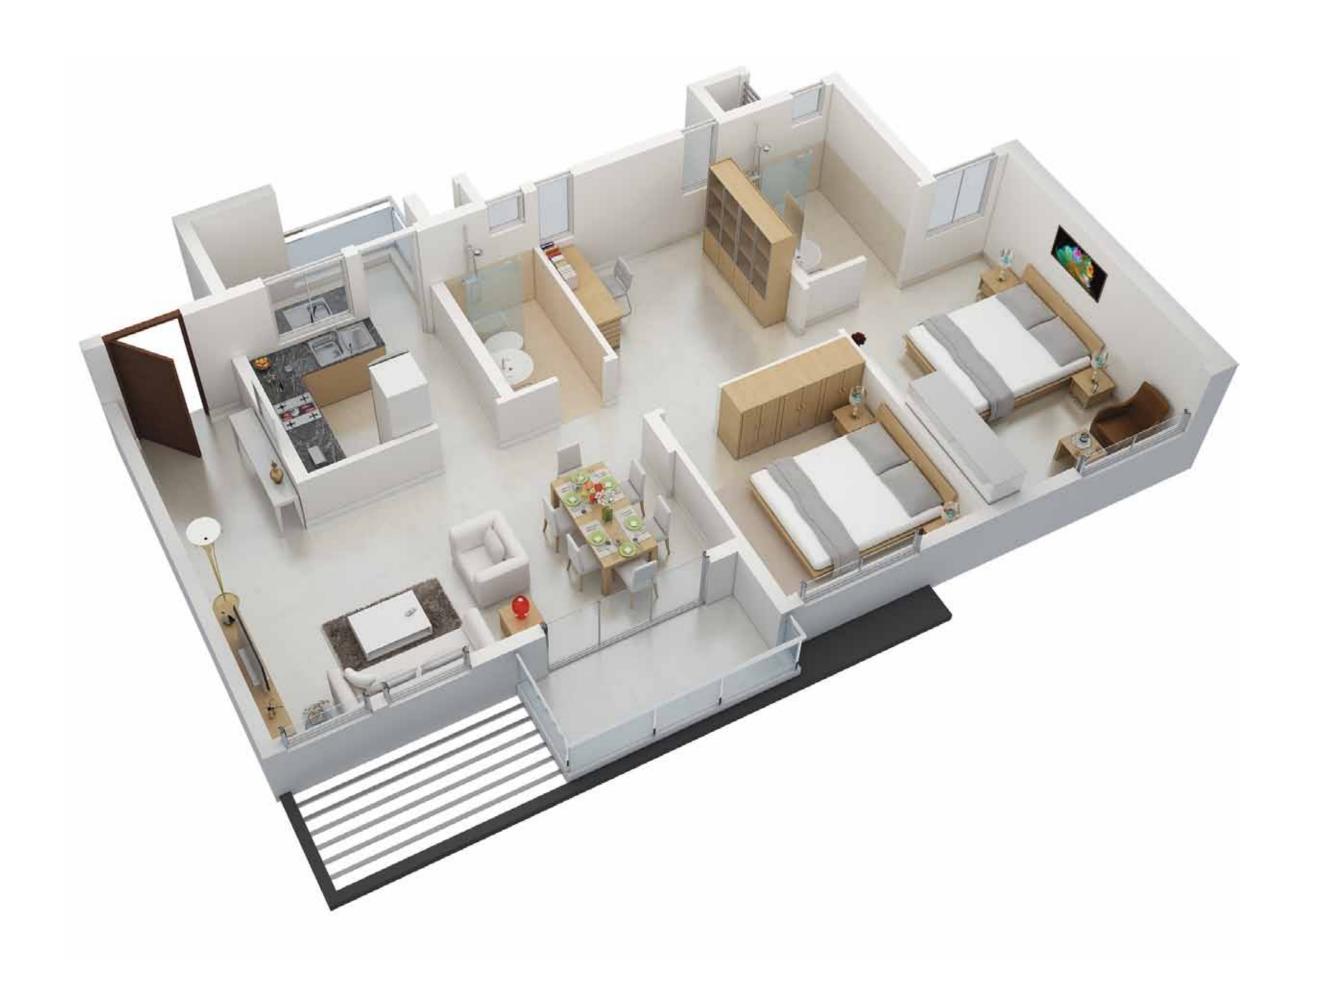

### 3 Bed Luxurious

Entrance Foyer
Living & Dining
Kitchen
Bedrooms X 3
Bathroom Spaces X 3
Balconies X 2
Utility Space