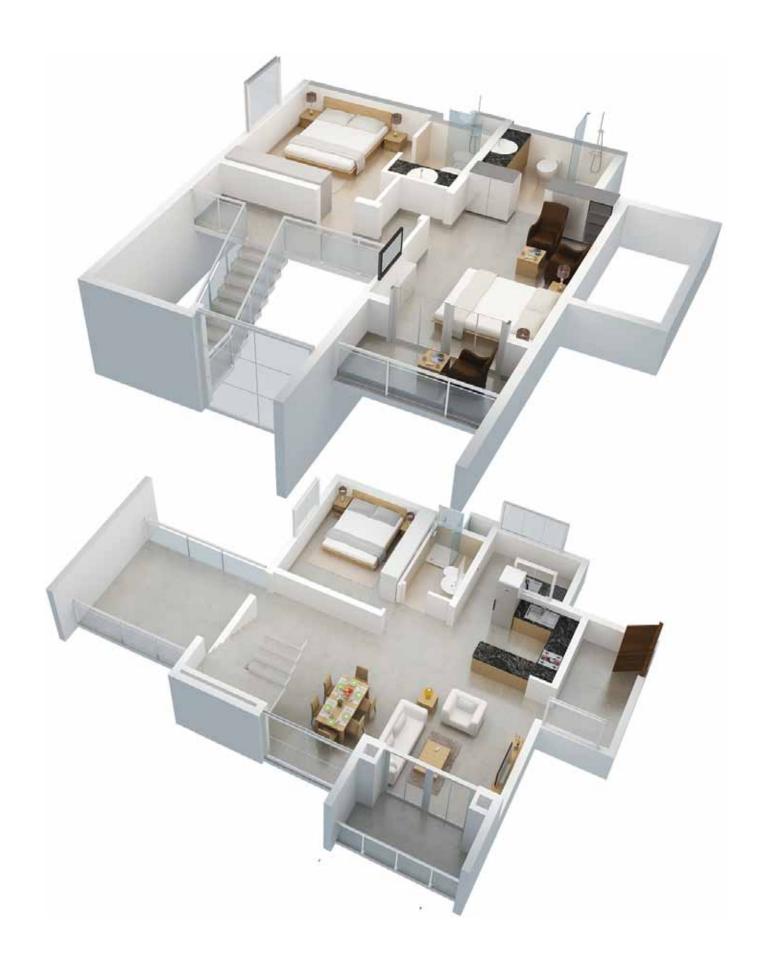

### 3 Bed Duplex

Entrance Foyer

Living & Dining (Double Height Dining Area)

Kitchen

Bedrooms X 3

Bathroom Spaces X 3

Balconies X 2

Private Terrace / Garden (Only for select units in Tower)

Utility Space

Central staircase connecting Lower Level to Upper Level