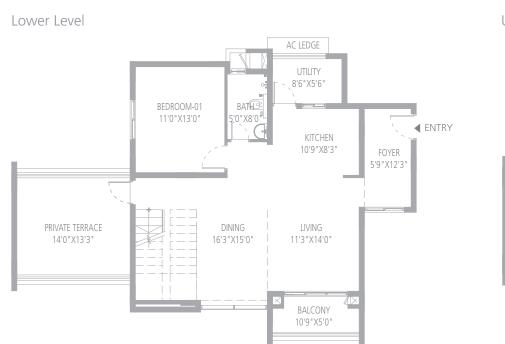

### 3 Bed Duplex

Entrance Foyer

Living & Dining (Double Height Dining Area)

Kitchen

Bedrooms X 3

Bathroom Spaces X 3

Balconies X 2

Private Terrace / Garden (Only for select units in Tower)

Utility Space

Central staircase connecting Lower Level to Upper Level