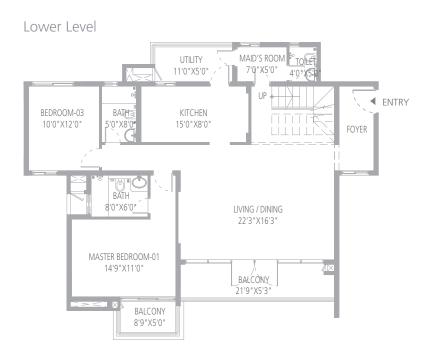

### 3 Bed Duplex

Entrance Foyer

Living & Dining (Double Height Dining Area)

Kitchen

Bedrooms X 3

Bathroom Spaces X 3

Balconies X 2

Private Terrace / Garden (Only for select units in Tower)

Utility Space

Central staircase connecting Lower Level to Upper Level

Maid's Room