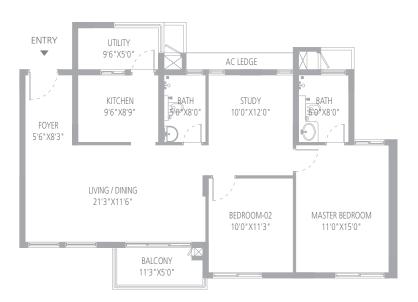

## 2 Bed + Study

Entrance Foyer
Living & Dining
Kitchen
Bedrooms X 2
Study Area
Bathroom Spaces X 2
Balcony
Utility Space