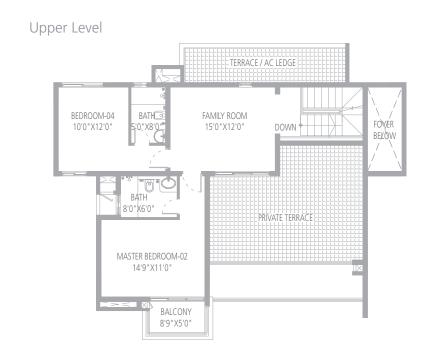

### 3 Bed Duplex

Entrance Foyer

Living & Dining (Double Height Dining Area)

Kitchen

Bedrooms X 3

Bathroom Spaces X 3

Balconies X 2

Private Terrace / Garden (Only for select units in Tower)

#### Penthouse

Entrance Foyer
Living & Dining
Kitchen
Bedrooms X 4
Bathroom Spaces X 4
Private Terrace / Garden
on Upper level
Balconies X 2
Utility Space

Family Room
Central staircase connecting Lower
Level to Upper Level