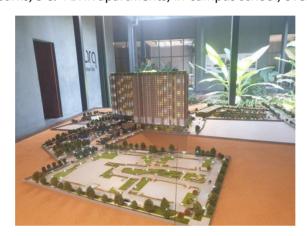

Bengaluru, February 13, 2019: Bengaluru based Assetz Property Group has launched the second phase of its flagship project, Marq -a 22-acre integrated township. Marq 2.0 is located in the fastest growing locale, Whitefield-Hoskote Road and comprises 3 & 4 BHK ultra-modern apartments starting at 88 Lakh. Located in the better part of Whitefield it is in close proximity to the best IT parks retail centres, restaurants, hospitals, and is 3 km away from the proposed Metro Marq will have a world-class school within the campus and a planned retail centre right around the corner . The main highlight is the 30 % green ratio , that translates to 6 acres of park, including a 4-acre Central Park.

Apart from which it will stand out with green features such as landscaped walkways, podiums, a boulevard and a plaza. Furthermore, the residents will have exclusive access to over 25 amenities for fitness and leisure to name a few, an aerobics studio, gymnasium, swimming pools, amphitheatre, badminton courts, pet park, kids play areas, jogging track, etc. Sustainability is core to an Assetz home, likewise in Marq 2.0 the homes stand true to new age living both with high-end specifications and green features. "Marq 2.0 has been strategically planned and designed to create a residential space with emphasis on vast greenery, maximum utility of space resulting in a floor efficiency of 75 % for every home and a host of amenities . Our focus has also been to ensure green initiatives such as energy and water efficient fixtures, rainwater harvesting systems, solid waste management, etc. have been incorporated.