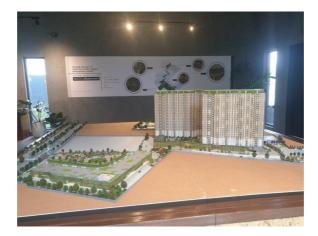

Bengaluru, February 13, 2019: Bengaluru based Assetz Property Group has launched the second phase of its flagship project, Marq -a 22-acre integrated township. Marq 2.0 is located in the fastest growing locale, Whitefield-Hoskote Road and comprises 3 & 4 BHK ultra-modern apartments starting at 88 Lakh. Located in the better part of Whitefield it is in close proximity to the best IT parks retail centres, restaurants, hospitals, and is 3 km away from the proposed Metro Marq will have a world-class school within the campus and a planned retail centre right around the corner . The main highlight is the 30 % green ratio , that translates to 6 acres of park, including a 4-acre Central Park.

Apart from which it will stand out with green features such as landscaped walkways, podiums, a boulevard and a plaza. Furthermore, the residents will have exclusive access to over 25 amenities for fitness and leisure to name a few, an aerobics studio, gymnasium, swimming pools, amphitheatre, badminton courts, pet park, kids play areas, jogging track, etc. Sustainability is core to an Assetz home, likewise in Marq 2.0 the homes stand true to new age living both with high-end specifications and green features. "Marq 2.0 has been strategically planned and designed to create a residential space with emphasis on vast greenery, maximum utility of space resulting in a floor efficiency of 75 % for every home and a host of amenities . Our focus has also been to ensure green initiatives such as energy and water efficient fixtures, rainwater harvesting systems, solid waste management, etc. have been incorporated.