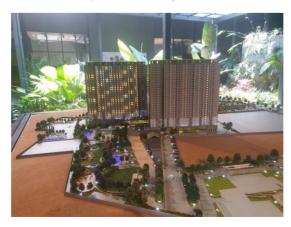

Bengaluru, February 13, 2019: Bengaluru based Assetz Property Group has launched the second phase of its flagship project, Marq -a 22-acre integrated township. Marq 2.0 is located in the fastest growing locale, Whitefield-Hoskote Road and comprises 3 & 4 BHK ultra-modern apartments starting at 88 Lakh. Located in the better part of Whitefield it is in close proximity to the best IT parks retail centres, restaurants, hospitals, and is 3 km away from the proposed Metro Marq will have a world-class school within the campus and a planned retail centre right around the corner . The main highlight is the 30 % green ratio , that translates to 6 acres of park, including a 4-acre Central Park.

Apart from which it will stand out with green features such as landscaped walkways, podiums, a boulevard and a plaza. Furthermore, the residents will have exclusive access to over 25 amenities for fitness and leisure to name a few, an aerobics studio, gymnasium, swimming pools, amphitheatre, badminton courts, pet park, kids play areas, jogging track, etc. Sustainability is core to an Assetz home, likewise in Marq 2.0 the homes stand true to new age living both with high-end specifications and green features. "Marq 2.0 has been strategically planned and designed to create a residential space with emphasis on vast greenery, maximum utility of space resulting in a floor efficiency of 75 % for every home and a host of amenities . Our focus has also been to ensure green initiatives such as energy and water efficient fixtures, rainwater harvesting systems, solid waste management, etc. have been incorporated.